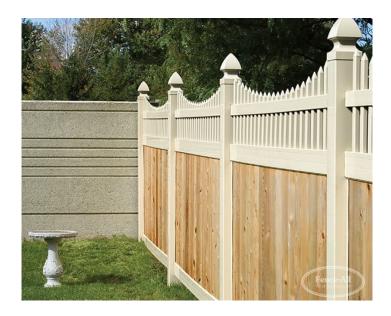

## PRODUCT DESCRIPTION

Starting as low as \$199/ft <u>Fully Installed</u>, the Grand Emerald w/Scalloped Picket Topper shows a soft rolling vinyl topper over a solid <u>T&G privacy fence</u>.

"Concave" refers to the shape of the curve on top of the fence. If the the arc is higher in the center than at the posts it's concave.