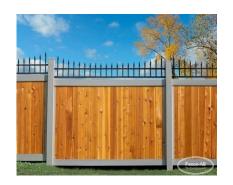

## PRODUCT DESCRIPTION

Starting as low as \$199/ft <u>Fully Installed</u>, the Grand Emerald w/Scalloped Picket Topper shows a soft rolling vinyl topper over a solid <u>T&G privacy fence</u>.

"Concave" refers to the shape of the curve on top of the fence. If the the arc is higher in the center than at the posts it's concave.