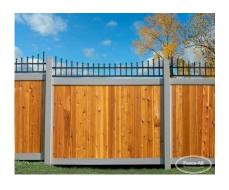

## PRODUCT DESCRIPTION

Starting as low as \$199/ft <u>Fully Installed</u>, the Grand Emerald w/Scalloped Picket Topper shows a soft rolling vinyl topper over a solid <u>T&G privacy fence</u>.

"Concave" refers to the shape of the curve on top of the fence. If the the arc is higher in the center than at the posts it's concave.