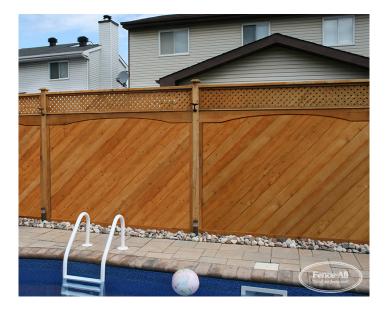

## **PRODUCT DESCRIPTION**

Starting as low as \$189/ft <u>Fully Installed</u>, the Grand Devonshire features a choice of topper over a diagonal privacy fence.