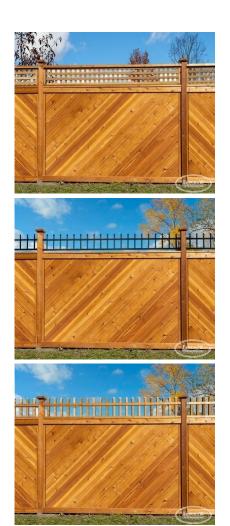

## **PRODUCT DESCRIPTION**

Starting as low as \$189/ft <u>Fully Installed</u>, the Grand Devonshire features a choice of topper over a diagonal privacy fence.

Jail Bar Lattice 3-1/4" Standard, 7/8" Privacy, Sunburst

**Toppers** Brooklyn Iron, Stamford Iron, Long Beach Iron, Hudson Aluminum