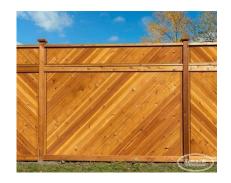

## **PRODUCT DESCRIPTION**

Starting as low as \$189/ft <u>Fully Installed</u>, the Grand Devonshire features a choice of topper over a diagonal privacy fence.