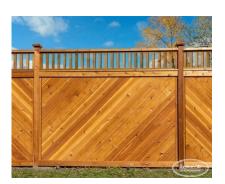

## **PRODUCT DESCRIPTION**

Starting as low as \$189/ft <u>Fully Installed</u>, the Grand Devonshire features a choice of topper over a diagonal privacy fence.