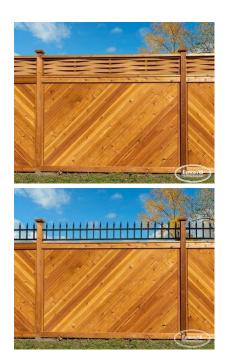

## **PRODUCT DESCRIPTION**

Starting as low as \$189/ft <u>Fully Installed</u>, the Grand Devonshire features a choice of topper over a diagonal privacy fence.

Jail Bar Lattice 3-1/4" Standard, 7/8" Privacy, Sunburst

**Toppers** Brooklyn Iron, Stamford Iron, Long Beach Iron, Hudson Aluminum