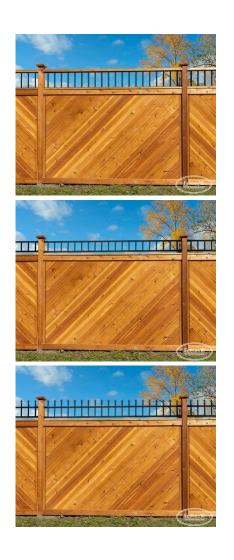

## **PRODUCT DESCRIPTION**

Starting as low as \$189/ft <u>Fully Installed</u>, the Grand Devonshire features a choice of topper over a diagonal privacy fence.

Jail Bar Lattice 3-1/4" Standard, 7/8" Privacy, Sunburst

**Toppers** Brooklyn Iron, Stamford Iron, Long Beach Iron, Hudson Aluminum