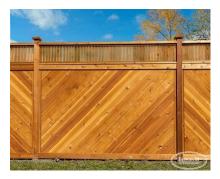

## **PRODUCT DESCRIPTION**

Starting as low as \$189/ft <u>Fully Installed</u>, the Grand Devonshire features a choice of topper over a diagonal privacy fence.