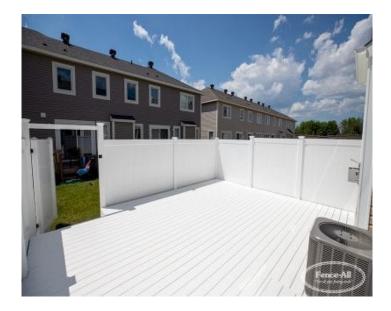

## **ADDITIONAL INFORMATION**

| Deck Style      | 12' x 24' Cooking/Dining Areas                          |
|-----------------|---------------------------------------------------------|
| Colours         | Walnut, Storm, Khaki, Hazelnut, Gray, Espresso, Cayenne |
| Fascia          | Single Fascia                                           |
| Skirting        | 12" Wide Boards                                         |
| Steps           | Boxed w/Fascia and Skirting                             |
| Overheads       | None                                                    |
| Privacy Screens | None                                                    |
| Railings        | Royal Aluminum                                          |

| Accessories   | Access Door                                                                                                |
|---------------|------------------------------------------------------------------------------------------------------------|
| Lighting      | None                                                                                                       |
| Budget        | \$35,000 Fully Installed                                                                                   |
| Deck Upgrades | Hidden Deck Screws, Diagonal Floor Boards, Herringbone Floor<br>Boards, Border Colours, Aluminum Framework |

## **PRODUCT DESCRIPTION**

Gorilla Decks are made from boards that help shed water and keep the surface below dry. They will never rot, split, or decay, and is impervious to insects and moisture. Traditional deck designs rely on the strength of each individual plank but Gorilla Deck's unique interlocking design makes the whole stronger than the sum of the parts.