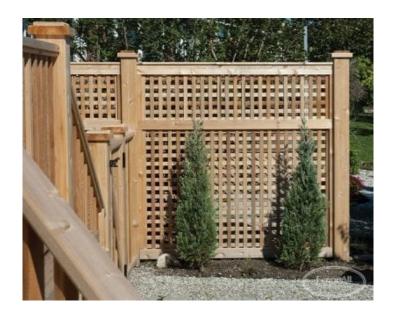

## **PRODUCT DESCRIPTION**

Starting as low as \$79/ft <u>Fully Installed</u> (assuming 4'h Pressure Treated), the Georgian is the perfect compliment for most gardens and landscapes.