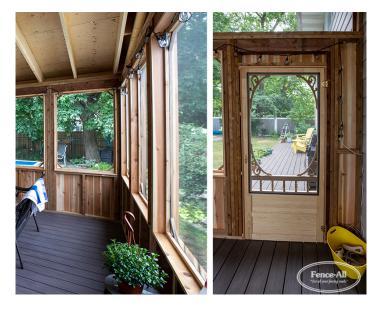

## **PRODUCT DESCRIPTION**

8'h screen walls (with 3'h privacy knee wall) and a 4'w x 8'h screen door unit.