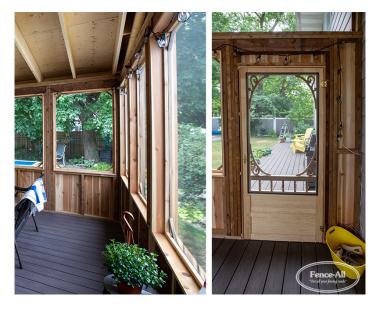

## **GAZEBOS - SCREEN WALLS AND DOORS**

| Category: Gazebos and Sheds |

## **PRODUCT DESCRIPTION**

8'h screen walls (with 3'h privacy knee wall) and a 4'w x 8'h screen door unit.