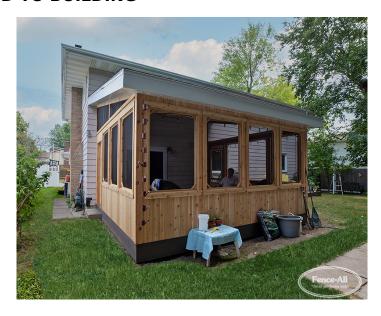

## **GAZEBOS - ATTACHED TO BUILDING**

| Category: Gazebos and Sheds |

## **PRODUCT DESCRIPTION**

When a Gazebo is attached to a building the roof is flush with the outer wall of the house and the posts are set 1' inside from the edge.