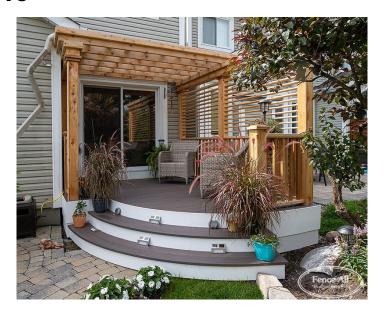

## **CURVED CELLULAR PVC**

| Categories: Different Types of Decks from Fence All, Maintenance-Free Decks in Ottawa |

## **ADDITIONAL INFORMATION**

**Deck Style** 8' x 12' Sun Deck

Colours Walnut, Storm, Khaki, Hazelnut, Gray, Espresso, Cayenne

**Fascia** Single Fascia

**Skirting** 5-1/2" Wide Boards

**Steps** Boxed w/Fascia and Skirting

**Overheads** None

Privacy Screens None

Railings None

**Accessories** None

**Lighting** None

**Budget** \$10,000 Fully Installed

Deck Upgrades

Hidden Deck Screws, Diagonal Floor Boards, Herringbone Floor

Boards, Border Colours, Aluminum Framework

## **PRODUCT DESCRIPTION**

The curve on this deck was custom made in our state of the art shop. Hat tip to <u>HEATCON</u> for the tools.