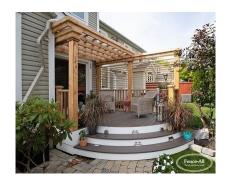

## **CURVED CELLULAR PVC**

| Categories: Different Types of Decks from Fence All, Maintenance-Free Decks in Ottawa |

## **ADDITIONAL INFORMATION**

**Deck Style** 8' x 12' Sun Deck

Colours Walnut, Storm, Khaki, Hazelnut, Gray, Espresso, Cayenne

**Fascia** Single Fascia

**Skirting** 5-1/2" Wide Boards

**Steps** Boxed w/Fascia and Skirting

**Overheads** None

Privacy Screens None

Railings None

**Accessories** None

**Lighting** None

**Budget** \$10,000 Fully Installed

Deck Upgrades

Hidden Deck Screws, Diagonal Floor Boards, Herringbone Floor

Boards, Border Colours, Aluminum Framework

## **PRODUCT DESCRIPTION**

The curve on this deck was custom made in our state of the art shop. Hat tip to <u>HEATCON</u> for the tools.