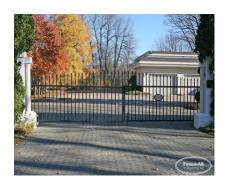

## **PRODUCT DESCRIPTION**

Available in any of **Fence-All's** popular Iron Styles, **Estate Gates** are a stately and inviting larger scale version of a driveway gate that can be fitted for automated gate operators.

Because of the large size, these gates typically include a cane bolt bracket for each gate leaf.

Fence-All design consultants are trained and experienced to help you design something that will meet all your needs. There are options for automated telephone systems, custom sized pillar posts, specialty hardware and framing techniques.