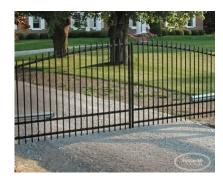

## **PRODUCT DESCRIPTION**

Available in any of **Fence-All's** popular Iron Styles, **Estate Gates** are a stately and inviting larger scale version of a driveway gate that can be fitted for automated gate operators.

Because of the large size, these gates typically include a cane bolt bracket for each gate leaf.

Fence-All design consultants are trained and experienced to help you design something that will meet all your needs. There are options for automated telephone systems, custom sized pillar posts, specialty hardware and framing techniques.