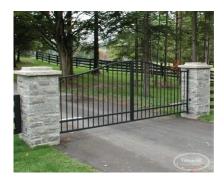

## **PRODUCT DESCRIPTION**

Available in any of **Fence-All's** popular Iron Styles, **Estate Gates** are a stately and inviting larger scale version of a driveway gate that can be fitted for automated gate operators.

Because of the large size, these gates typically include a cane bolt bracket for each gate leaf.

Fence-All design consultants are trained and experienced to help you design something that will meet all your needs. There are options for automated telephone systems, custom sized pillar posts, specialty hardware and framing techniques.