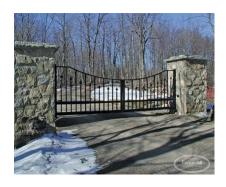

## **PRODUCT DESCRIPTION**

Available in any of **Fence-All's** popular Iron Styles, **Estate Gates** are a stately and inviting larger scale version of a driveway gate that can be fitted for automated gate operators.

Because of the large size, these gates typically include a cane bolt bracket for each gate leaf.

Fence-All design consultants are trained and experienced to help you design something that will meet all your needs. There are options for automated telephone systems, custom sized pillar posts, specialty hardware and framing techniques.