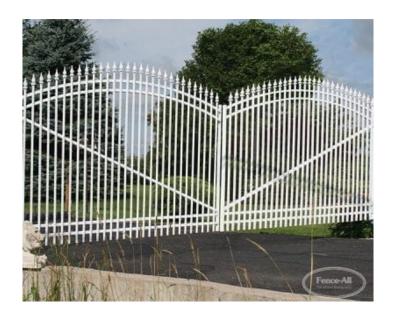

## **PRODUCT DESCRIPTION**

Available in any of **Fence-All's** popular Iron Styles, **Estate Gates** are a stately and inviting larger scale version of a driveway gate that can be fitted for automated gate operators.

Because of the large size, these gates typically include a cane bolt bracket for each gate leaf.

Fence-All design consultants are trained and experienced to help you design something that will meet all your needs. There are options for automated telephone systems, custom sized pillar posts, specialty hardware and framing techniques.