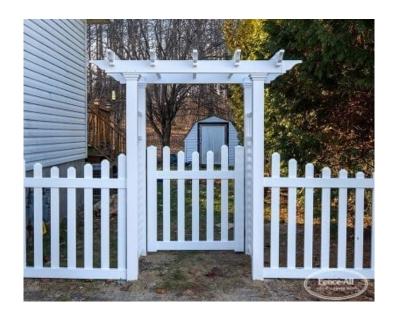

## **PRODUCT DESCRIPTION**

The example here shows an Esquire Gate (the accompanying Newport Arbour has since been discontinued).

"Concave" refers to the shape of the curve on top of the fence. If the the arc is higher in the center than at the posts it's concave.