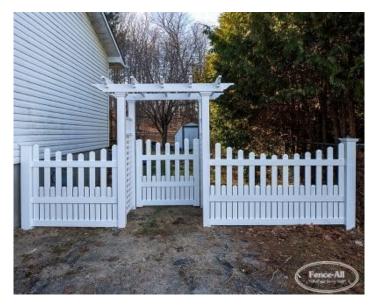

## **ESQUIRE W/PUPPY FILL**

| Categories: Fences, PVC & Vinyl Fence Installation in Ottawa |

## **PRODUCT DESCRIPTION**

Starting as low as \$149/ft <u>Fully Installed</u>, the Esquire w/Puppy Fill is an old-time picket fence with a graceful scallop that helps keep pets in the yard.

"Concave" refers to the shape of the curve on top of the fence. If the the arc is lower in the center than at the posts it's concave. If the arc is higher in the center than at the posts it's convex.