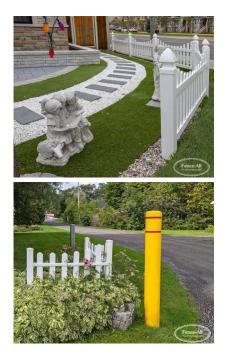

## **ESQUIRE**



| Categories: Fences, PVC & Vinyl Fence Installation in Ottawa |



## **GALLERY IMAGES**











## **ADDITIONAL INFORMATION**

| Maintenance-Free     | Yes                                                        |
|----------------------|------------------------------------------------------------|
| Warranty             | Lifetime Warranty                                          |
| Vinyl/PVC Colours    | White, Clay, Tan                                           |
| Post Caps            | Pyramid, New England, Gothic, Solar                        |
| Bottom of Fence      | Straight, Stepped                                          |
| Heights              | 3'6", 4'6", 5'6"                                           |
| Scallops             | Convex, Concave                                            |
| Vinyl Fence Upgrades | Under-Fence Gap Protection, Aluminum Posts, 6' Wid