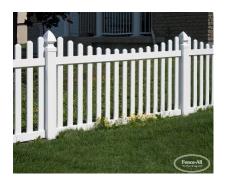

## **GALLERY IMAGES**

## **PRODUCT DESCRIPTION**

Starting as low as \$119/ft <u>Fully Installed</u>, the Esquire is an old-time picket fence with a graceful scallop.

"Concave" refers to the shape of the curve on top of the fence. If the the arc is lower in the center than at the posts it's concave. If the arc is higher in the center than at the posts it's convex.