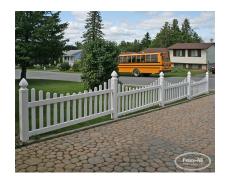

## **GALLERY IMAGES**

## **PRODUCT DESCRIPTION**

Starting as low as \$119/ft <u>Fully Installed</u>, the Esquire is an old-time picket fence with a graceful scallop.

"Concave" refers to the shape of the curve on top of the fence. If the the arc is lower in the center than at the posts it's concave. If the arc is higher in the center than at the posts it's convex.