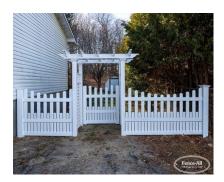

## **PRODUCT DESCRIPTION**

Starting as low as \$119/ft <u>Fully Installed</u>, the Esquire is an old-time picket fence with a graceful scallop.

"Concave" refers to the shape of the curve on top of the fence. If the the arc is lower in the center than at the posts it's concave. If the arc is higher in the center than at the posts it's convex.