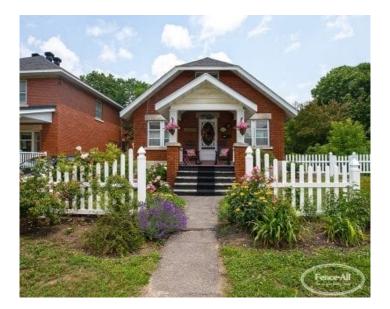

## **PRODUCT DESCRIPTION**

Starting as low as \$119/ft <u>Fully Installed</u>, the Esquire is an old-time picket fence with a graceful scallop.

"Concave" refers to the shape of the curve on top of the fence. If the the arc is lower in the center than at the posts it's concave. If the arc is higher in the center than at the posts it's convex.