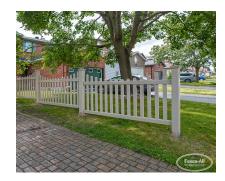

## **PRODUCT DESCRIPTION**

Starting as low as \$119/ft <u>Fully Installed</u>, the Esquire is an old-time picket fence with a graceful scallop.

"Concave" refers to the shape of the curve on top of the fence. If the the arc is lower in the center than at the posts it's concave. If the arc is higher in the center than at the posts it's convex.