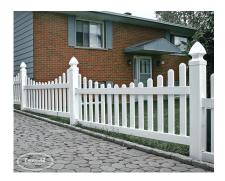

## **PRODUCT DESCRIPTION**

Starting as low as \$119/ft <u>Fully Installed</u>, the Esquire is an old-time picket fence with a graceful scallop.

"Concave" refers to the shape of the curve on top of the fence. If the the arc is lower in the center than at the posts it's concave. If the arc is higher in the center than at the posts it's convex.