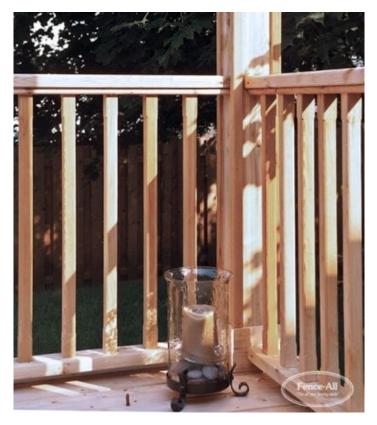

## EASED WOOD RAILING

| Categories: Railings, Wood Railings |

## **PRODUCT DESCRIPTION**

Starting as low as \$109/ft <u>Fully Installed</u> in #1 Red Cedar, the Eased Wood Railing has distinctively shaped pickets to make your railing more stylish.