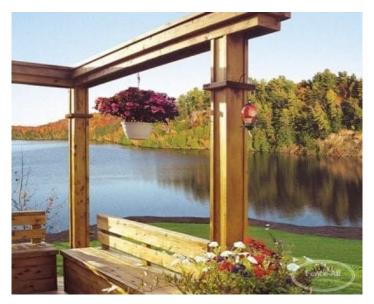

## **ADDITIONAL INFORMATION**

| Pergola Style | Double Fascia Beam                                |
|---------------|---------------------------------------------------|
| Wood Choices  | Cedar, Pressure Treated                           |
| Pre-Staining  | Jarrah Brown, Natural, Mahogany Flame, Honey Teak |
| Fascia        | Double                                            |
| Posts         | Built-Up                                          |
| Railings      | None                                              |
| Accessories   | Pillar Post Upgrade                               |
| Lighting      | None                                              |

## **PRODUCT DESCRIPTION**

Starting at \$119/foot <u>Fully Installed</u>. The Double Fascia Beam is a popular overhead feature that adds dignity and grace to your deck.