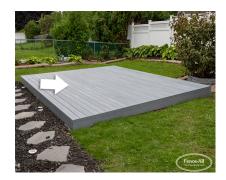

### **PRODUCT DESCRIPTION**

Deck boards are the flooring that sits on top of the joists.

#### Types of boards:

- Straight
- Diagonal
- Herringbone
- Thicker 2" Cedar
- Thicker 2" Select Cedar
- Water Shedding Tongue & Groove Vinyl