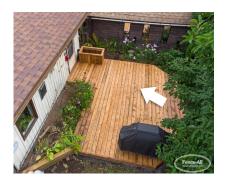

### **PRODUCT DESCRIPTION**

Deck boards are the flooring that sits on top of the joists.

#### Types of boards:

- Straight
- Diagonal
- Herringbone
- Thicker 2" Cedar
- Thicker 2" Select Cedar
- Water Shedding Tongue & Groove Vinyl