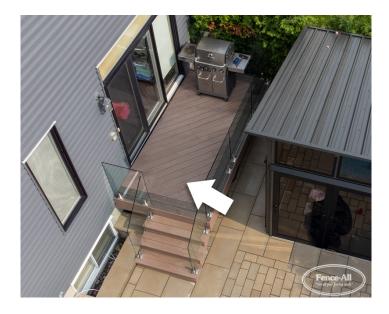

### **PRODUCT DESCRIPTION**

Deck boards are the flooring that sits on top of the joists.

#### Types of boards:

- Straight
- Diagonal
- Herringbone
- Thicker 2" Cedar
- Thicker 2" Select Cedar
- Water Shedding Tongue & Groove Vinyl