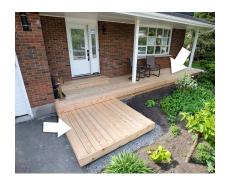

### **PRODUCT DESCRIPTION**

Deck boards are the flooring that sits on top of the joists.

#### Types of boards:

- Straight
- Diagonal
- Herringbone
- Thicker 2" Cedar
- Thicker 2" Select Cedar
- Water Shedding Tongue & Groove Vinyl