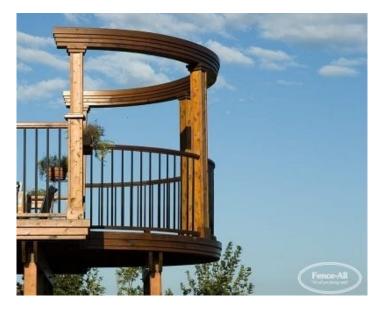

## **CURVED IRON RAILING ON WRAPPED WOOD POSTS**

| Categories: Iron Railings, Railings |

## **PRODUCT DESCRIPTION**

Starting as low as \$140/ft <u>Fully Installed</u> in #1 Red Cedar, the Curved Iron Railing on Wrapped Wood Posts adds a graceful curve and still allows you to complement your surroundings with the wide <u>choice of picket</u> <u>colours</u>.