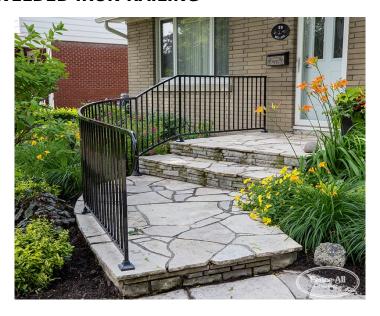

## **CUSTOM RADIUSED WELDED IRON RAILING**

| Categories: Iron Railings, Railings |

## **PRODUCT DESCRIPTION**

The **Custom Radiused Welded Iron Railing** is our most popular choice of iron railing. It allows for an unlimited custom combination of turns, angles, colours and decorative add-ons. Prices start at \$299/ft Fully Installed.