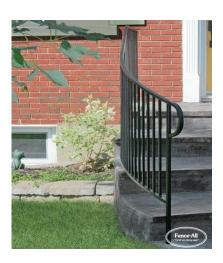

## **CUSTOM RADIUSED WELDED IRON RAILING**

| Categories: Iron Railings, Railings |

## **PRODUCT DESCRIPTION**

The **Custom Radiused Welded Iron Railing** is our most popular choice of iron railing. It allows for an unlimited custom combination of turns, angles, colours and decorative add-ons. Prices start at \$299/ft Fully Installed.