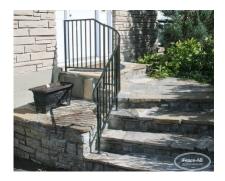

## **CUSTOM RADIUSED WELDED IRON RAILING**

| Categories: Iron Railings, Railings |

## **PRODUCT DESCRIPTION**

The **Custom Radiused Welded Iron Railing** is our most popular choice of iron railing. It allows for an unlimited custom combination of turns, angles, colours and decorative add-ons. Prices start at \$299/ft Fully Installed.