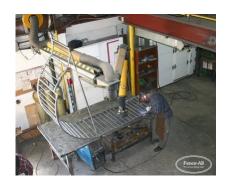

## **PRODUCT DESCRIPTION**

The **Custom Radiused Welded Iron Railing** is our most popular choice of iron railing. It allows for an unlimited custom combination of turns, angles, colours and decorative add-ons. Prices start at \$299/ft Fully Installed.