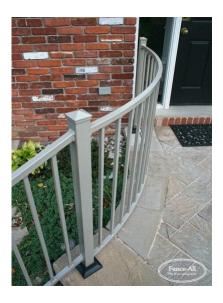

## **CUSTOM RADIUSED WELDED IRON RAILING**

| Categories: Iron Railings, Railings |

## **PRODUCT DESCRIPTION**

The **Custom Radiused Welded Iron Railing** is our most popular choice of iron railing. It allows for an unlimited custom combination of turns, angles, colours and decorative add-ons. Prices start at \$299/ft Fully Installed.