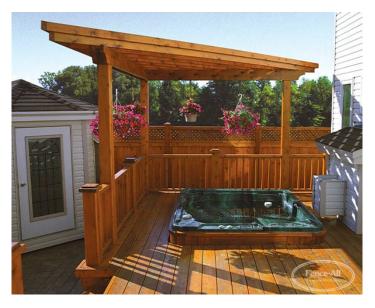

## **CORNER UNIT W/DOUBLE FASCIA**

| Category: Overhead Features |

## **PRODUCT DESCRIPTION**

By covering only the corner of the deck a comfortable amount of shading and privacy is offered to those seated in the hot-tub without reducing sunlight.