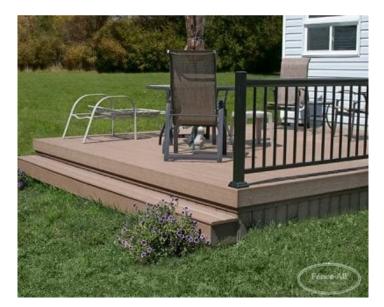

## **ADDITIONAL INFORMATION**

| Deck Style      | 12' x 16' Sun Deck          |
|-----------------|-----------------------------|
| Colours         | Choice of Colours           |
| Fascia          | Double Fascia               |
| Skirting        | 5-1/2" Wide Boards          |
| Steps           | Boxed w/Fascia and Skirting |
| Overheads       | None                        |
| Privacy Screens | None                        |
| Railings        | Royal Aluminum              |

| Accessories | None                     |
|-------------|--------------------------|
| Lighting    | None                     |
| Budget      | \$12,000 Fully Installed |

## **PRODUCT DESCRIPTION**

This simple design features a <u>Royal Aluminum Railing</u> on one side--leaving the other side open makes the deck look bigger as it leads into the ample yard.