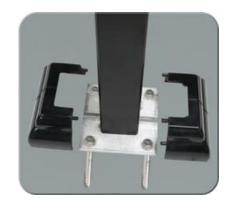

## **CLASSIC ALUMINUM RAILING**



| Categories: <u>Aluminum Railings</u>, <u>Railings</u> |

## **GALLERY IMAGES**













## **ADDITIONAL INFORMATION**

**Rust-Free** Yes

**Maintenance-Free** Yes

Warranty 5 Years

**Colours** Choice of Colours

Post Caps Pyramid

**Heights** 24", 36", 42", 48"

## **PRODUCT DESCRIPTION**

The **Classic Aluminum Railing** has the Standard features with the addition of a top rail that is twice the height (there's also an option for the top rail in <u>Teak Wood Grain</u>). It's a big difference for a small price increase.

Prices start as low as \$99/ft fully installed.