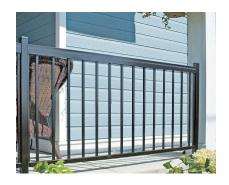

## **GALLERY IMAGES**

## **PRODUCT DESCRIPTION**

The **Classic Aluminum Railing** has the Standard features with the addition of a top rail that is twice the height (there's also an option for the top rail in <u>Teak Wood Grain</u>). It's a big difference for a small price increase.