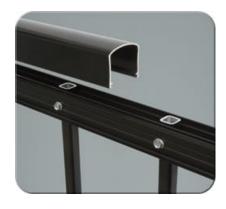

## **GALLERY IMAGES**

## **PRODUCT DESCRIPTION**

The **Classic Aluminum Railing** has the Standard features with the addition of a top rail that is twice the height (there's also an option for the top rail in <u>Teak Wood Grain</u>). It's a big difference for a small price increase.