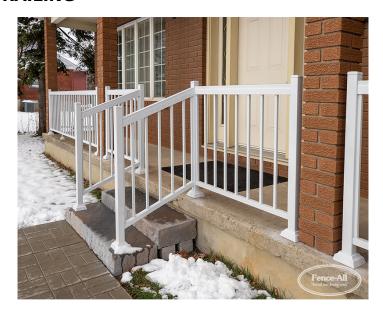

## **GALLERY IMAGES**

## **PRODUCT DESCRIPTION**

The **Classic Aluminum Railing** has the Standard features with the addition of a top rail that is twice the height (there's also an option for the top rail in <u>Teak Wood Grain</u>). It's a big difference for a small price increase.