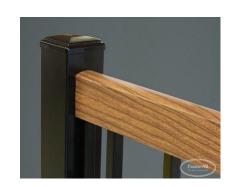

## **PRODUCT DESCRIPTION**

The **Classic Aluminum Railing** has the Standard features with the addition of a top rail that is twice the height (there's also an option for the top rail in <u>Teak Wood Grain</u>). It's a big difference for a small price increase.