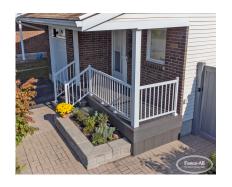

## **GALLERY IMAGES**

## **PRODUCT DESCRIPTION**

The **Classic Aluminum Railing** has the Standard features with the addition of a top rail that is twice the height (there's also an option for the top rail in <u>Teak Wood Grain</u>). It's a big difference for a small price increase.