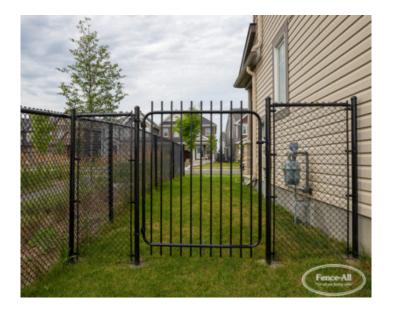

## CHELSEA GATE

| Categories: Chain Link Gates, Gates, Other |

## **PRODUCT DESCRIPTION**

The Chelsea Gate is an affordable way to improve the look of an entrance. Chelsea hardware fits on our residential chain link gate posts and it can all be <u>colour matched</u> to any of our chain link wires.

3' wide starts as low as \$199 Fully Installed (posts and hardware extra).