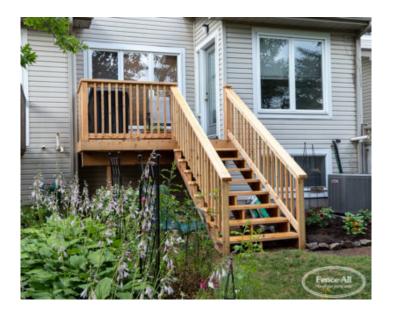

## **CEDAR SUN DECK**

| Categories: Different Types of Decks from Fence All, Wood Deck Builders in Ottawa |

## **ADDITIONAL INFORMATION**

| Deck Style      | 12' x 12' PT Sun Deck             |
|-----------------|-----------------------------------|
| Fascia          | Single                            |
| Skirting        | None                              |
| Steps           | Open Rail and Boxed (up by house) |
| Overheads       | None                              |
| Privacy Screens | Richmond w/Privacy Lattice        |
| Railings        | Basic Wood                        |
| Accessories     | None                              |

## **PRODUCT DESCRIPTION**

This cedar sun deck is a perfect nook for the barbecue and provides egress from the elevated main floor.