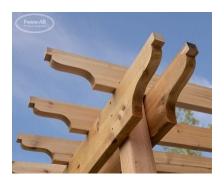

## **CEDAR PERGOLA W/SCROLLED EDGES**

| Category: Overhead Features |

## **ADDITIONAL INFORMATION**

| Pergola Style | 18' x 18' Open Pergola                            |
|---------------|---------------------------------------------------|
| Wood Choices  | Cedar, Pressure Treated                           |
| Pre-Staining  | Jarrah Brown, Natural, Mahogany Flame, Honey Teak |
| Fascia        | Triple                                            |
| Posts         | Built-Up                                          |
| Railings      | Eased                                             |
| Accessories   | Pillar Post Upgrade                               |
| Lighting      | None                                              |
| Budget        | \$15,000 Including Stain                          |
|               |                                                   |