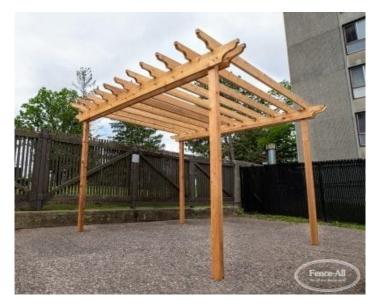

## **CEDAR PERGOLA W/SCROLLED EDGES**

| Category: Overhead Features |

## **ADDITIONAL INFORMATION**

| Pergola Style | 18' x 18' Open Pergola                            |
|---------------|---------------------------------------------------|
| Wood Choices  | Cedar, Pressure Treated                           |
| Pre-Staining  | Jarrah Brown, Natural, Mahogany Flame, Honey Teak |
| Fascia        | Triple                                            |
| Posts         | Built-Up                                          |
| Railings      | Eased                                             |
| Accessories   | Pillar Post Upgrade                               |
| Lighting      | None                                              |
| Budget        | \$15,000 Including Stain                          |
|               |                                                   |

## **PRODUCT DESCRIPTION**

This popular sun-filter design not only provides a more comfortable shaded area (with no impact on sunlight going inside the house) it also makes for a more intimate dining room area. Perfect for entertaining and impressing visitors.