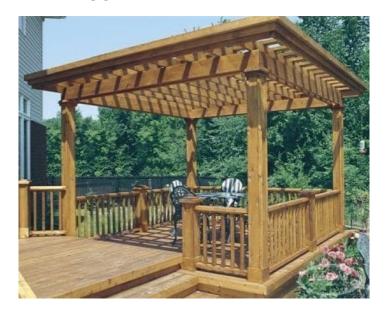

## **CEDAR PERGOLA W/TRIPLE FASCIA**

| Category: Overhead Features |

## **ADDITIONAL INFORMATION**

**Pergola Style** 18' x 18' Open Pergola

**Wood Choices** Cedar, Pressure Treated

**Pre-Staining** Jarrah Brown, Natural, Mahogany Flame, Honey Teak

**Fascia** Triple

Posts Built-Up

## **PRODUCT DESCRIPTION**

This popular sun-filter design not only provides a more comfortable shaded area (with no impact on sunlight going inside the house) it also makes for a more intimate dining room area. Perfect for entertaining and impressing visitors.