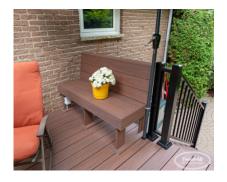

### PRODUCT DESCRIPTION

**Bench Seating** is a great accessory for relaxing and entertaining. It is custom built directly into your new deck.

### **Types of benches:**

- Open bench
- Open bench with back support
  - Closed bench
- Closed bench with hinged access
- Closed bench with hinged access and back support
  - Curved closed bench
  - Curved closed bench with hinged access
- Curved closed bench with hinged access and back support
  - All of the above can be done in wood or composite.