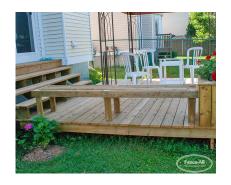

### PRODUCT DESCRIPTION

**Bench Seating** is a great accessory for relaxing and entertaining. It is custom built directly into your new deck.

### **Types of benches:**

- Open bench
- Open bench with back support
  - Closed bench
- Closed bench with hinged access
- Closed bench with hinged access and back support
  - Curved closed bench
  - Curved closed bench with hinged access
- Curved closed bench with hinged access and back support
  - All of the above can be done in wood or composite.