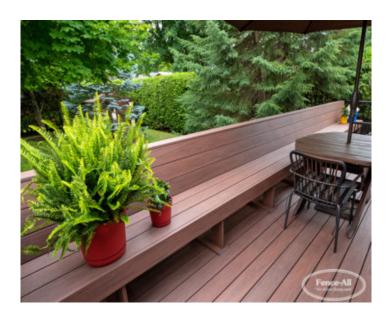

### PRODUCT DESCRIPTION

**Bench Seating** is a great accessory for relaxing and entertaining. It is custom built directly into your new deck.

### **Types of benches:**

- Open bench
- Open bench with back support
  - Closed bench
- Closed bench with hinged access
- Closed bench with hinged access and back support
  - Curved closed bench
  - Curved closed bench with hinged access
- Curved closed bench with hinged access and back support
  - All of the above can be done in wood or composite.