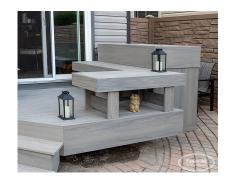

### PRODUCT DESCRIPTION

**Bench Seating** is a great accessory for relaxing and entertaining. It is custom built directly into your new deck.

### **Types of benches:**

- Open bench
- Open bench with back support
  - Closed bench
- Closed bench with hinged access
- Closed bench with hinged access and back support
  - Curved closed bench
  - Curved closed bench with hinged access
- Curved closed bench with hinged access and back support
  - All of the above can be done in wood or composite.