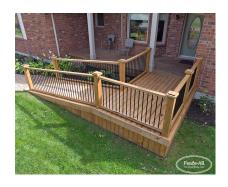

## **PRODUCT DESCRIPTION**

Designed to allow more inclusive access to your home. Access ramps start at \$229/ft Fully Installed.

For traction control, we suggest the wide variety of outdoor rugs available at <u>Lowes</u>. <u>This one</u>, for instance, comes in a variety of sizes and blends well with wood.