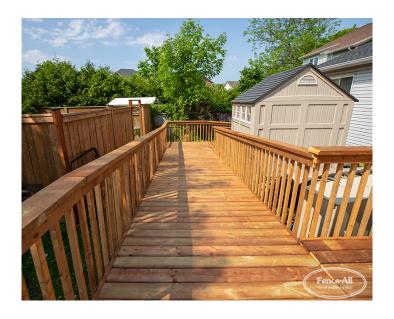

## **PRODUCT DESCRIPTION**

Designed to allow more inclusive access to your home. Access ramps start at \$229/ft Fully Installed.

For traction control, we suggest the wide variety of outdoor rugs available at <u>Lowes</u>. <u>This one</u>, for instance, comes in a variety of sizes and blends well with wood.