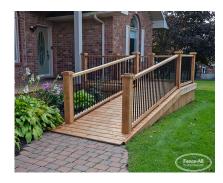

## **PRODUCT DESCRIPTION**

Designed to allow more inclusive access to your home. Access ramps start at \$229/ft Fully Installed.

For traction control, we suggest the wide variety of outdoor rugs available at <u>Lowes</u>. <u>This one</u>, for instance, comes in a variety of sizes and blends well with wood.