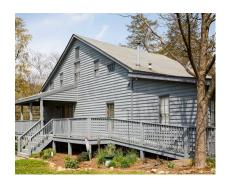

## **ADDITIONAL INFORMATION**

**Deck Style** 14' x 10' Cedar Sun Deck

**Fascia** None

**Skirting** Privacy Lattice

**Steps** Boxed w/Skirting

**Overheads** None

Privacy Screens None

Railings Standard Wood

**Accessories** Flower Boxes

**Lighting** None

**Budget** \$8,000 Fully Installed

## **PRODUCT DESCRIPTION**

Designed to allow more inclusive access to your home. Access ramps start at \$229/ft Fully Installed.

For traction control, we suggest the wide variety of outdoor rugs available at <u>Lowes</u>. <u>This one</u>, for instance, comes in a variety of sizes and blends well with wood.