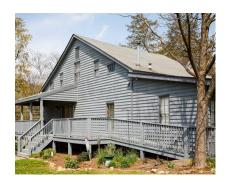

## **ADDITIONAL INFORMATION**

**Deck Style** 14' x 10' Cedar Sun Deck

**Fascia** None

**Skirting** Privacy Lattice

**Steps** Boxed w/Skirting

**Overheads** None

Privacy Screens None

**Railings** Standard Wood

**Accessories** Flower Boxes

**Lighting** None

**Budget** \$8,000 Fully Installed