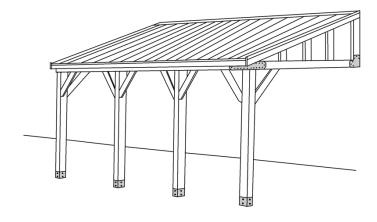

## **20X12 ATTACHED CAR GAZEBO**

| Category: Gazebos and Sheds |

## **PRODUCT DESCRIPTION**

Keep your car protected from the elements with our durable and stylish Attached Car Gazebo. Starting as low as \$17,999/ft Fully Installed.