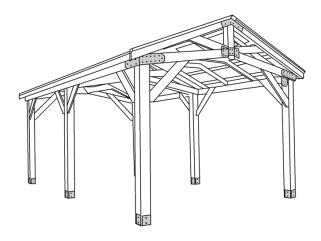

## **16X12 LARGE GAZEBO**

| Categories: Different Types of Decks from Fence All, Gazebos and Sheds |

## **ADDITIONAL INFORMATION**

**Gazebo Style** 12' x 12' Open Gazebo

**Wood Choices** Cedar, Pressure Treated

**Pre-Staining** Jarrah Brown, Natural, Mahogany Flame, Honey Teak

**Fascia** Single

Posts Built-Up

Railings Standard Wood

**Roof** Asphalt Shingles

**Accessories** Cedar Valance Upgrade

**Lighting** None

**Budget** \$18,000 Including Stain

## **PRODUCT DESCRIPTION**

Starting as low as \$10,999 <u>Fully Installed</u>, the Large Gazebo adds a touch of simplicity and elegance to your property.