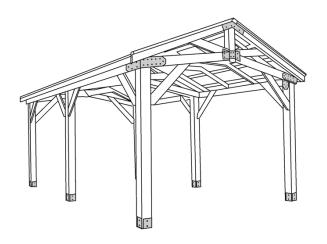

## **16X12 LARGE GAZEBO**

| Category: Gazebos and Sheds |

## **ADDITIONAL INFORMATION**

| Gazebo Style | 12' x 12' Open Gazebo                             |
|--------------|---------------------------------------------------|
| Wood Choices | Cedar, Pressure Treated                           |
| Pre-Staining | Jarrah Brown, Natural, Mahogany Flame, Honey Teak |
| Fascia       | Single                                            |
| Posts        | Built-Up                                          |
| Railings     | Standard Wood                                     |
| Roof         | Asphalt Shingles                                  |
| Accessories  | Cedar Valance Upgrade                             |

## **PRODUCT DESCRIPTION**

Starting as low as \$10,999 <u>Fully Installed</u>, the Large Gazebo adds a touch of simplicity and elegance to your property.