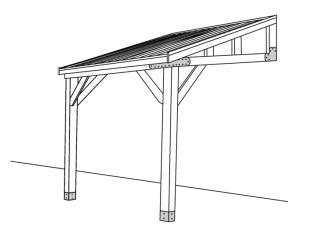

## **12X12 ATTACHED PATIO GAZEBO**

| Category: Gazebos and Sheds |

## **ADDITIONAL INFORMATION**

| Gazebo Style | 12' x 12' Open Gazebo                             |
|--------------|---------------------------------------------------|
| Wood Choices | Cedar, Pressure Treated                           |
| Pre-Staining | Jarrah Brown, Natural, Mahogany Flame, Honey Teak |
| Fascia       | Single                                            |
| Posts        | Built-Up                                          |
| Railings     | Standard Wood                                     |
| Roof         | Asphalt Shingles                                  |
| Accessories  | Cedar Valance Upgrade                             |

## **PRODUCT DESCRIPTION**

Starting as low as \$10,499 <u>Fully Installed</u> the 12×12 Attached Patio Gazebo connects directly to your house.