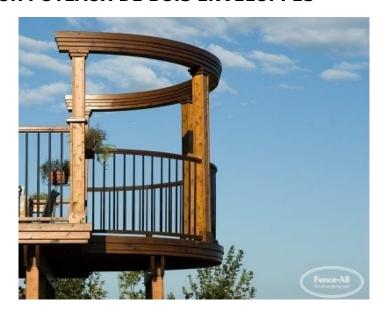

## RAMPE ARRONDIE SUR POTEAUX DE BOIS ENVELOPPÉS

| Categories: Rampes, Rampes en fer |

## PRODUCT DESCRIPTION

Starting as low as \$140/ft Fully Installed in #1 Red Cedar, the Curved Iron Railing on Wrapped Wood Posts adds a graceful curve and still allows you to complement your surroundings with the wide choice of picket colours.p