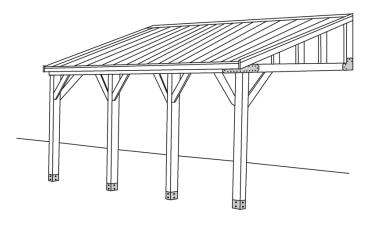

## 20X12 ATTACHED CAR GAZEBO

| Category: Gazebos et Cabanons |

## **ADDITIONAL INFORMATION**

| Gazebo Style | 12' x 12' Open Gazebo                             |
|--------------|---------------------------------------------------|
| Wood Choices | Cedar, Pressure Treated                           |
| Pre-Staining | Jarrah Brown, Natural, Mahogany Flame, Honey Teak |
| Fascia       | Single                                            |
| Posts        | Built-Up                                          |
| Railings     | Standard Wood                                     |
| Roof         | Asphalt Shingles                                  |
| Accessories  | Cedar Valance Upgrade                             |

## **PRODUCT DESCRIPTION**

Keep your car protected from the elements with our durable and stylish Attached Car Gazebo. Starting as low as \$17,999/ft <u>Fully Installed</u>.