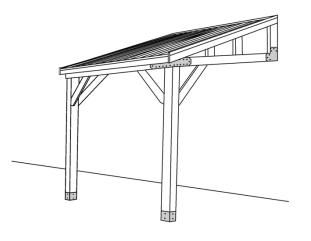

## **12X12 ATTACHED PATIO GAZEBO**

| Category: Gazebos et Cabanons |

## **PRODUCT DESCRIPTION**

Starting as low as  $10,499 \frac{\text{Fully Installed}}{1000}$  the  $12 \times 12 \text{ Attached Patio Gazebo connects directly to your house.}$