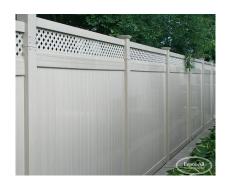

## **PRODUCT DESCRIPTION**

Our **Add Lattice to Existing** post extensions make it easy to raise the height of most existing vinyl fences (typically adding a foot of topper).

Generally prices for 1' Add Lattice to Existing start at \$25/ft for <u>Fully Installed</u>. The numbers can vary depending on the requirements of your particular job. Call <u>613-736-1122</u> for more details.