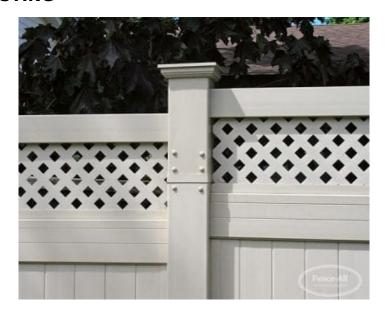

## **PRODUCT DESCRIPTION**

Our **Add Lattice to Existing** post extensions make it easy to raise the height of most existing vinyl fences (typically adding a foot of topper).

Generally prices for 1' Add Lattice to Existing start at \$25/ft for <u>Fully Installed</u>. The numbers can vary depending on the requirements of your particular job. Call <u>613-736-1122</u> for more details.