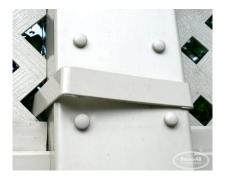

## **PRODUCT DESCRIPTION**

Our **Add Lattice to Existing** post extensions make it easy to raise the height of most existing vinyl fences (typically adding a foot of topper).

Generally prices for 1' Add Lattice to Existing start at \$25/ft for <u>Fully Installed</u>. The numbers can vary depending on the requirements of your particular job. Call <u>613-736-1122</u> for more details.