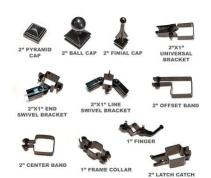

## **ADDITIONAL INFORMATION**

| Maintenance-Free | Yes                                                                                                                                                                                                                                                                                                        |
|------------------|------------------------------------------------------------------------------------------------------------------------------------------------------------------------------------------------------------------------------------------------------------------------------------------------------------|
| Warranty         | 5 Years                                                                                                                                                                                                                                                                                                    |
| Glass            | Clear, Bronze, Grey, Frosted                                                                                                                                                                                                                                                                               |
| Colours          | Almond, Gloss Black, Satin Blank, Blue, Brown, Dark Brown,<br>Chrome, Clay, Gold, Green, Dark Green, Grey, Orange, Pink, Red,<br>Sparkle Silver, Gold Vein, Silver Vein, Copper Vein, Black Vein,<br>White, Yellow                                                                                         |
| Post Caps        | Pyramid, Ball, Finial                                                                                                                                                                                                                                                                                      |
| Bottom of Fence  | Straight, Stepped, Custom Contoured                                                                                                                                                                                                                                                                        |
| Heights          | 2', 3', 4', 5', 6'                                                                                                                                                                                                                                                                                         |
| Iron Upgrades    | Even Panel Lengths, Under Fence Gap Protection, Add a Rail,<br>Diamonds, Rings, Scrolls, 16" Picket Ornamentation, Puppy Fill,<br>Transition Panels, Removable Panels, Curved Panels, 6' Wide<br>Panels, Aluminum Panels, Flower Basket Hanger, Wall Mount<br>Bracket, Portable Fence Plates, Larger Posts |