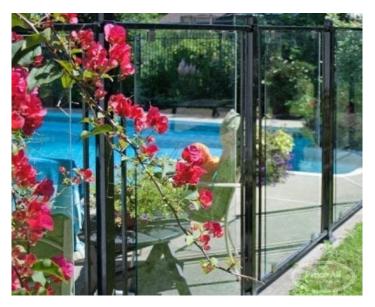

## **GRAND GLASS ON IRON**

| Categories: Fences, Iron Fence Installation in Ottawa |

## **PRODUCT DESCRIPTION**

For those with the budget for this unique and beautiful fence, Grand Glass on Iron starts at \$299/foot <u>Fully</u> <u>Installed</u>.